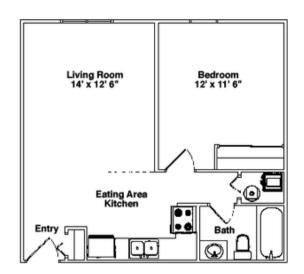

## Plan A 700 sq ft

### 1 bedroom 1 bathroom

Our 1 bedroom 1 bath apartments are approximately 700 sq. ft. with a 14'x6' living room with an attached open kitchen area. The bedroom which is 12'x6' and has a nice size closet with sliding doors. Both the kitchen and bathroom areas are vinyl flooring while living room and bedroom are carpeted.