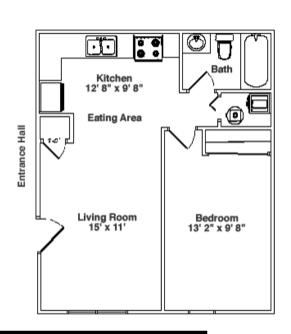

# Plan B 700 sq ft 1 bedroom 1 bathroom

Our 1 bedroom 1 bath apartments are approximately 700 sq. ft. with a 14'x6' living room with an attached open kitchen area. The bedroom is 12'x6' which also includes a nice size closet with sliding doors. Both kitchen and bathroom areas are vinyl flooring while the living room and bedroom have carpet.